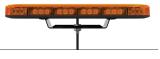

# NEW UPGRADED SPEC MLB 380 SERIES SINGLE-BOLT & MAGNETIC LED MINIBARS

Now available in three lens options: clear lens, amber lens and tinted lens!

## R65 APPROVED SINGLE-BOLT & MAG-MOUNT AMBER MINIBARS

- Voltage range 10-30VDC
- Amber output 30x high-brightness LEDs
- ECE R65 approved single, double, triple, quad flash
- ECE R10 approved (EMC)
- IP67 ingress protection -100% waterproof
- · Available in clear, amber or tinted lens
- 18 flash patterns, including simulated rotate
- Synchronise multiple lamps
- Single-bolt mounting with sturdy steel bracket and protective rubber pad
- Magnetic mounting with 4 low-profile magnetic mounting feet and a 3m sheathed power cable with cigar plug and in cab control
- · 3 year warranty

#### SINGLE-BOLT MOUNT