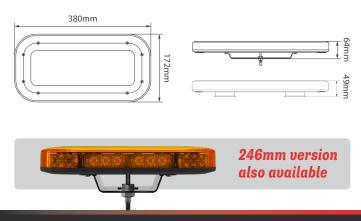

#### SINGLE-BOLT MOUNT

### MAGNETIC MOUNT

MLB380R65ACM Clear Lens

MLB380R65ACM-MM Clear Lens

MLB380R65ATM Tinted Lens

Tinted Lens

MLB380R65AAM Amber Lens

MLB380R65AAM-MM
Amber Lens