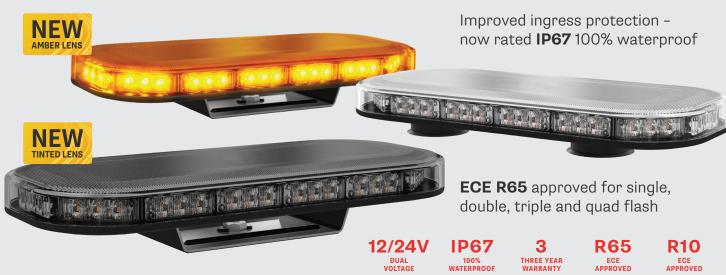

# NEW UPGRADED SPEC MLB 380 SERIES SINGLE-BOLT & MAGNETIC LED MINIBARS

Now available in three lens options: clear lens, amber lens and tinted lens!

## R65 APPROVED SINGLE-BOLT & MAG-MOUNT AMBER MINIBARS

- Voltage range 10-30VDC
- Amber output 30x high-brightness LEDs
- ECE R65 approved single, double, triple, quad flash
- ECE R10 approved (EMC)
- IP67 ingress protection -100% waterproof
- · Available in clear, amber or tinted lens
- 18 flash patterns, including simulated rotate
- Synchronise multiple lamps
- Single-bolt mounting with sturdy steel bracket and protective rubber pad
- Magnetic mounting with 4 low-profile magnetic mounting feet and a 3m sheathed power cable with cigar plug and in cab control
- · 3 year warranty